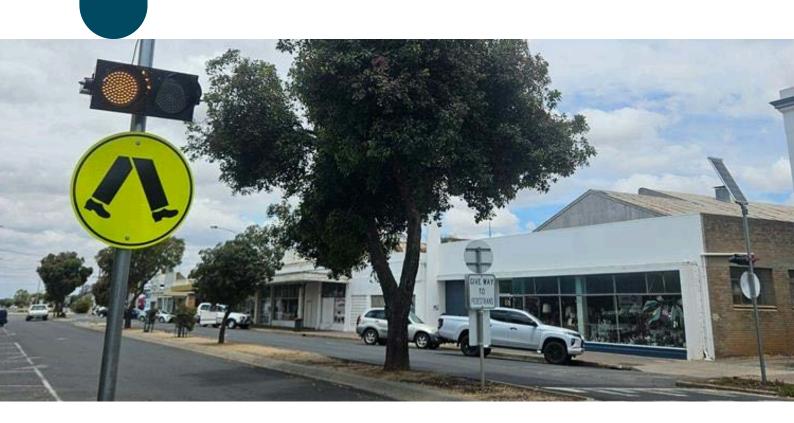

### 40kmh Speed Limit for Scott Street, Warracknabeal

Yarrimabick Council received a petition to install wombat crossings on Scott Street, Warracknabeal. The Council supported the petition, applied for funding, and successfully installed the crossings. Following the installation, there was an expectation within elements of the community that the speed limit on Scott Street would be reduced to 40km/h. Councillors have now endorsed beginning a community consultation process to reduce the speed limit in the interest of public safety.

The Wombat Crossings have been installed, assisting to improve public safety. The crossings are supported with flashing lights, and tactiles will be installed shortly to assist vision impaired residents and visitors, attempting to cross the road.

The Chief Executive Officer has been approached by members of the community, enquiring when the speed limit will be reduced as a further safety mitigation measure.

It is proposed that Council support the communities request and reduce the speed limit from 50km/h to 40km/h between the Scott and Lyle Street roundabout and the Scott and Phillips Street roundabout.